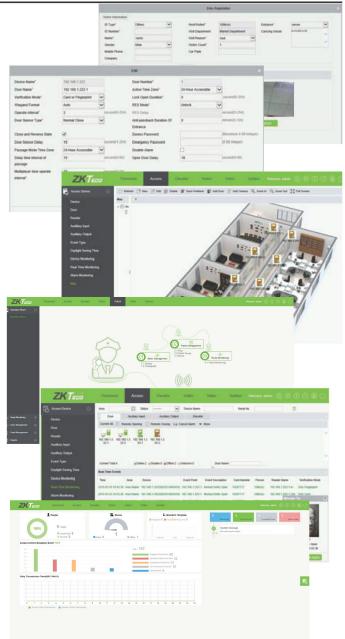

Platforma WEB

Interfata grafica clara si intuitiva

Integrare video cu echipamente terte

Format card flexibil

Mod verificare flexibil

Modul hotel

i 🛃

Notificari pe e-mail

Modul Online Patrula Garda

Modul lift

İĦ

Activare/Dezactivare usa

Management pentru un numar mare de usi

Back-up automat al datelor

Capabilitati de procesare big data

Zona de timp pentu buton iesire si intrari auxiliare

Aplicatie pentru mobil

• Solutie all-in-one :

- (Control acces, Lift, Vizitatori, Patrula, Hotel)
- Management pentru un numar mare de usi
- (2000 Single server, 8000 Multi server)
- Anti-Passback si Interlock global cu suport Linkage
- Functie inchidere de urgenta
- Verificare Amprenta, Fata si Vene deget
- Suporta formate de card flexibile pana la 66 biti (HID/DESFIRE/Felica/Legic si numere de card lungi)
- Suporta utilizatori cu carduri multiple
- Functionare butoane iesire si intrari auxiliare programate pe ore
- Functie "Cine este in interior" si "Ultima pozitie" cunoscuta"
- Setari drepturi control access si lift in masa
- Suport senzor USB SLK20R si cititor FR1500 RS485
- Suport serie PRO si Green Label
- Suport panou mesaje LED
- Modul Patrula cu monitorizare in timp-real
- Integrare video cu echipamente terte
- Back-up de date automat
- Sistem de monitorizare loguri
- Notificari pe e-mail de alarme si evenimente
- Analiza date smart (grafice si tabele)
- Raport vizitatori programati prin e-mail
- Cautare si filtrare evenimente optimizata
- Suporta conexiune DNS/DDNS
- Control lift in mod online si offline
- Functie de printare card, suporta imprimanta de legitimatii
- Integrat cu software Arteco Video si C2P Video Middleware si